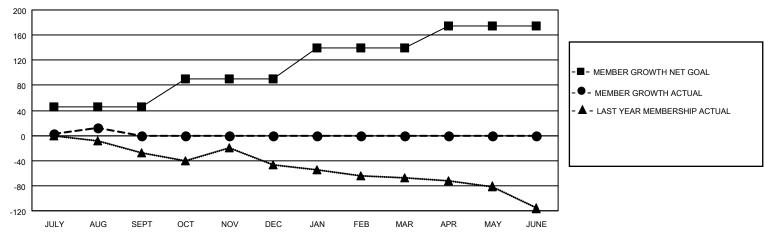

### District 5M 2

| Clubs                 |               |           |               | Members               |                       |                         |                                                    |
|-----------------------|---------------|-----------|---------------|-----------------------|-----------------------|-------------------------|----------------------------------------------------|
| RESULTS FOR 2021-2022 |               |           |               | RESULTS FOR 2021-2022 |                       |                         |                                                    |
| QUARTER               | NEW CLUB GOAL | NEW CLUBS | DROPPED CLUBS | QUARTER MEMB          | ER GROWTH NET<br>GOAL | MEMBER GROWTH<br>ACTUAL | DROPPED<br>MEMBERS ACTUAL<br>(including transfers) |
| JULY/AUG/SEPT         | 0             | 0         | 0             | JULY/AUG/SEPT         | 45                    | 51                      | 37                                                 |
| OCT/NOV/DEC           | 1             | 0         | 0             | OCT/NOV/DEC           | 45                    | 0                       | 0                                                  |
| JAN/FEB/MAR           | 1             | 0         | 0             | JAN/FEB/MAR           | 50                    | 0                       | 0                                                  |
| APR/MAY/JUNE          | 0             | 0         | 0             | APR/MAY/JUNE          | 35                    | 0                       | 0                                                  |

#### GOALS AND ACTUAL MEMBERS CUMULATIVE

| DROPPED CLUBS: 0 |    | 14 CLUBS OF 66 ADDED 1 OR<br>MORE NEW MEMBERS | GENDER DISTRIBUTION                 |           |  |
|------------------|----|-----------------------------------------------|-------------------------------------|-----------|--|
|                  |    | MORE NEW MEMBERS                              | MALE 1,492 (67.60%)                 |           |  |
|                  |    |                                               | FEMALE 715 (32.40%)                 |           |  |
| DROPPED MEMBERS  |    |                                               | NON BINARY                          | 0 (0.00%) |  |
|                  |    |                                               | PREFER NOT TO ANSWER                | 0 (0.00%) |  |
| DECEASED         | 4  |                                               |                                     |           |  |
| CLUB CANCELLED   | 0  | CLICK HERE FOR CUMULATIVE                     | TOTAL FAMILY UNIT MEMBERS 367       |           |  |
| OTHER            | 33 | MEMBERSHIP DATA                               |                                     |           |  |
| TOTAL            | 37 |                                               | FAMILY MEMBERS PAYING HALF DUES 188 |           |  |
|                  |    |                                               |                                     |           |  |