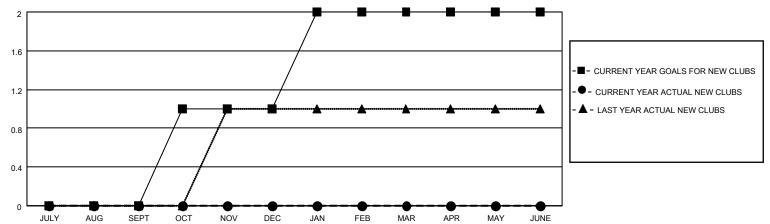

### District 5M 2

| Clubs                 |               |           |               | Members               |                       |                         |                                                    |
|-----------------------|---------------|-----------|---------------|-----------------------|-----------------------|-------------------------|----------------------------------------------------|
| RESULTS FOR 2021-2022 |               |           |               | RESULTS FOR 2021-2022 |                       |                         |                                                    |
| QUARTER               | NEW CLUB GOAL | NEW CLUBS | DROPPED CLUBS | QUARTER MEMB          | ER GROWTH NET<br>GOAL | MEMBER GROWTH<br>ACTUAL | DROPPED<br>MEMBERS ACTUAL<br>(including transfers) |
| JULY/AUG/SEPT         | 0             | 0         | 0             | JULY/AUG/SEPT         | 45                    | 51                      | 37                                                 |
| OCT/NOV/DEC           | 1             | 0         | 0             | OCT/NOV/DEC           | 45                    | 0                       | 0                                                  |
| JAN/FEB/MAR           | 1             | 0         | 0             | JAN/FEB/MAR           | 50                    | 0                       | 0                                                  |
| APR/MAY/JUNE          | 0             | 0         | 0             | APR/MAY/JUNE          | 35                    | 0                       | 0                                                  |

### GOALS AND ACTUAL NEW CLUBS CUMULATIVE